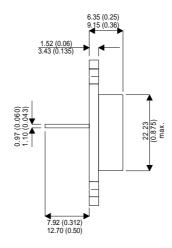

BDX93

Dimensions in mm (inches).

## Bipolar NPN Device in a Hermetically sealed TO3 Metal Package.

## TO3 (TO204AA) PINOUTS

1 – Base

2 – Emitter

Case - Collector

| Parameter                 | Test Conditions            | Min. | Тур. | Max. | Units |
|---------------------------|----------------------------|------|------|------|-------|
| V <sub>CEO</sub> *        |                            |      |      | 80   | V     |
| I <sub>C(CONT)</sub>      |                            |      |      | 8    | Α     |
| h <sub>FE</sub>           | $@$ 2/3 ( $V_{CE}/I_{C}$ ) | 20   |      |      | -     |
| f <sub>t</sub>            |                            |      | 4M   |      | Hz    |
| P <sub>D</sub>            |                            |      |      | 90   | W     |
| * Maximum Working Voltage |                            |      |      |      |       |