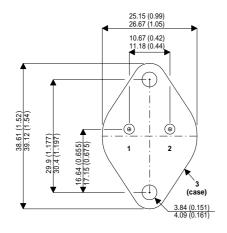

BDX93

Dimensions in mm (inches).

## Bipolar NPN Device in a Hermetically sealed TO3 Metal Package.

## TO3 (TO204AA) PINOUTS

1 – Base

2 – Emitter

Case - Collector

| Parameter                 | Test Conditions            | Min. | Тур. | Max. | Units |
|---------------------------|----------------------------|------|------|------|-------|
| V <sub>CEO</sub> *        |                            |      |      | 80   | V     |
| I <sub>C(CONT)</sub>      |                            |      |      | 8    | Α     |
| h <sub>FE</sub>           | $@$ 2/3 ( $V_{CE}/I_{C}$ ) | 20   |      |      | -     |
| f <sub>t</sub>            |                            |      | 4M   |      | Hz    |
| P <sub>D</sub>            |                            |      |      | 90   | W     |
| * Maximum Working Voltage |                            |      |      |      |       |